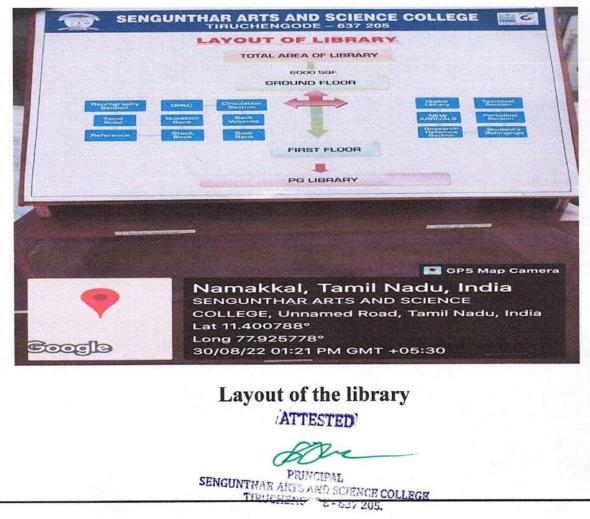

## Department wise Reference Books Placed in the library

ATTESTED

SENGUNTHAR ARTS AND SCIENCE COLLEGE TIRUCHENGODE - 637 205.

**Periodical Section in the library** 

SENGUNTHAR ARTS AND SCIENCE COLLEGE THRUCHENGODE - 0- 205.